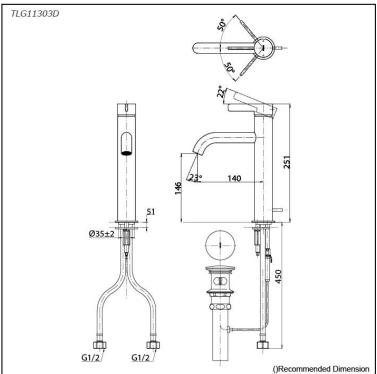

## Parts description

TLG11303D Single Lever Lavatory Faucet (w/ Pop-up Waste) •