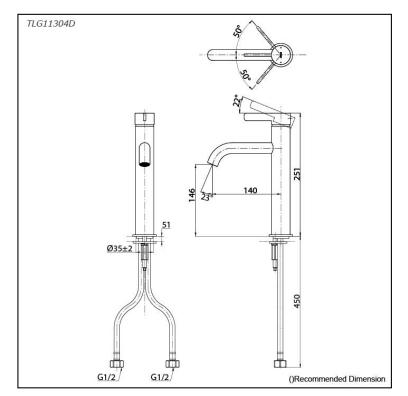

## Parts description

TLG11304D
 Single Lever Lavatory Faucet (w/o Pop-up Waste)