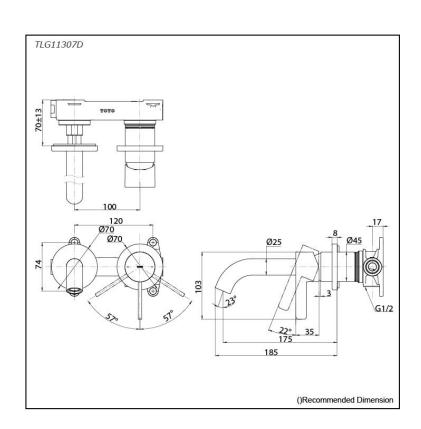

## Parts description

**TLG11307D**Wall Mount Single Lever Lavatory Faucet (Short Spout) (w/o Waste Fittings)