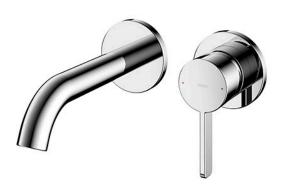

## GF Series Wall-Mount Single Lever Lavatory Faucet (Short Spout) (w/o Pop-up Waste)

- Refined cylinder with fine finished inspire a high-end luxury feel
- Delicate workmanship develop a hairline and polished finish that generates a rich contrast in textures that provide delightful feel to the touch
- Easy Installation and Usage
- Long lasting, COMFORT GLIDE mechanism for a smooth operation

## Parts description

**TLG11307D**Wall Mount Single Lever Lavatory Faucet (Short Spout) (w/o Waste Fittings)