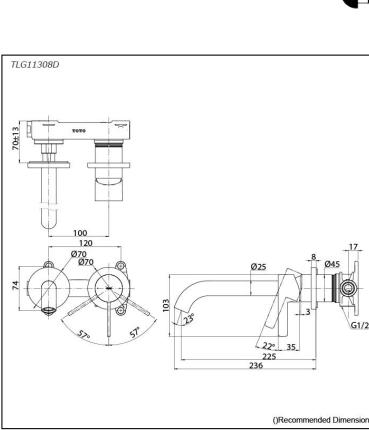

# **TLG11308D**

### Parts description

.

TLG11308D Wall Mount Single Lever Lavatory Faucet (Long Spout) (w/o Waste Fittings)