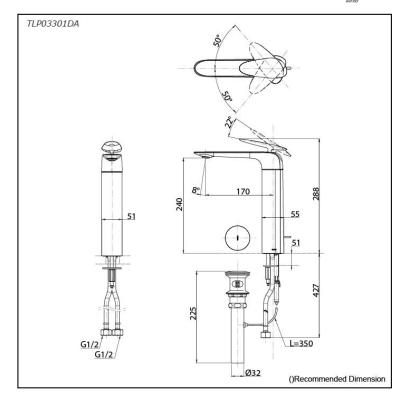

## **S**pecifications

| Finish:   |  |
|-----------|--|
| Material: |  |

Material: Brass Water Pressure: 0.05MPa~1.0MPa

Chrome

### Parts description

 TLP03301DA Single Lever Lavatory Faucet (w/ Pop-up Waste)