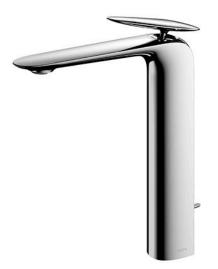

#### **FAUCETS**

ZA Series Single Lever Lavatory Faucet (w/ Pop-up Waste)

# **F**eatures

• Lightness and dignity in a natural shape for a timeless design

**TLP03301DA** 

- Sharp edges, beauty of generous curves combines with the contrast of polished and hairline finishes in a modulated design which achieves a balance of a different order.
- An asymmetrical shaped like a small stone handle gives a beautiful aesthetic appearance at all angles with a rhythmically approach
- Easy Installation and Usage
- Long lasting, COMFORT GLIDE mechanism for a smooth operation

### Parts description

 TLP03301DA Single Lever Lavatory Faucet (w/ Pop-up Waste)