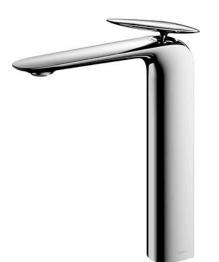

#### **FAUCETS**

ZA Series Single Lever Lavatory Faucet (w/o Pop-up Waste)

# **F**eatures

• Lightness and dignity in a natural shape for a timeless design

**TLP03302D** 

- Sharp edges, beauty of generous curves combines with the contrast of polished and hairline finishes in a modulated design which achieves a balance of a different order.
- An asymmetrical shaped like a small stone handle gives a beautiful aesthetic appearance at all angles with a rhythmically approach
- Easy Installation and Usage
- Long lasting, COMFORT GLIDE mechanism for a smooth operation

### Parts description

 TLP03302D Single Lever Lavatory Faucet (w/o Pop-up Waste)