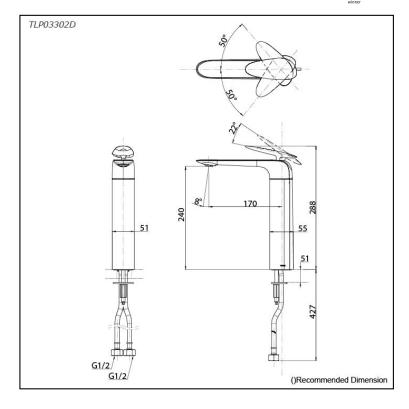

### Parts description

 TLP03302D Single Lever Lavatory Faucet (w/o Pop-up Waste)