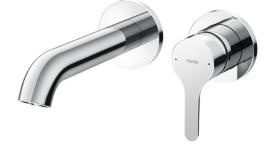

## **FAUCETS**

LB Series Wall-Mount Single Lever Lavatory Faucet (Short Spout) (w/o Pop-up Waste)

# **TLS01309DA**

#### arts description Ρ

TLS01309DA Wall-Mount Single Lever Lavatory Faucet (Short Spout) w/o waste fitting