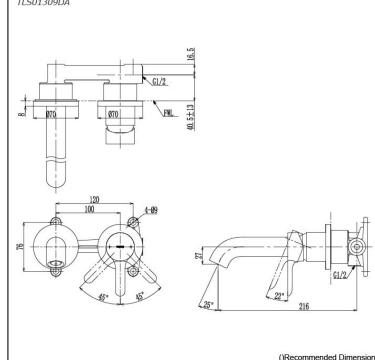

#### Certifications

TLS01309DA 16.5 G1/2  $5 \pm 13$ ..... Ø70 **a**70 120 100 -Ø9 G1/2 22 216

04052025