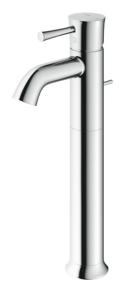

#### LN Series Single Lever Lavatory Faucet (Tall Vessel) (w/ Pop-up Waste)

# TLS02305DA

# Parts description

 TLS02305DA Single Lever Lavatory Faucet (Tall Vessel) (w/ Pop-up Waste)