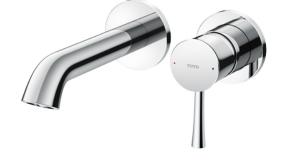

### FAUCETS

LN Series Wall-Mount Single Lever Lavatory Faucet (Short Spout) (w/o Pop-up Waste)

## Parts description

 TLS02307DA Wall-Mount Single Lever Lavatory Faucet (Short Spout) w/o waste fitting