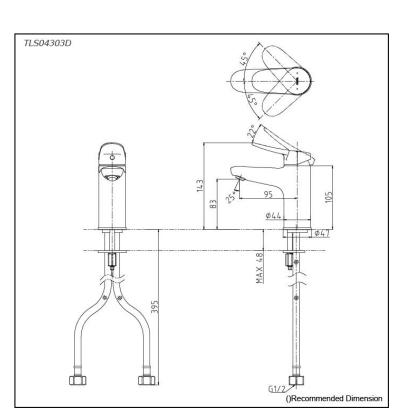

# TLS04303D

## Parts description

TLS04303D
Single Lever Lavatory Faucet (w/o Pop-up Waste)