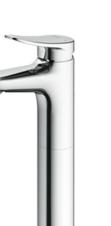

#### LF Series Single Lever Lavatory Faucet (Tall Vessel) (w/o Pop-up Waste)

# TLS04307D

# Parts description

 TLS04307D Single Lever Lavatory Faucet (Tall Vessel) (w/o Pop-up Waste)