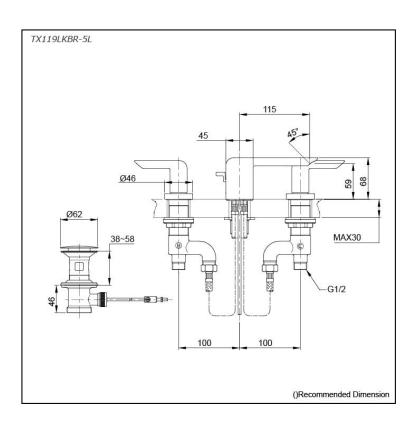

# TX119LKBR-5L

### **S**pecifications

| Finish:         | Nickel Chrome   |
|-----------------|-----------------|
| Hole:           | 3 holes         |
| Water Pressure: | 0.05MPa~0.75MPa |

### Parts description

• TX119LKBR-5L 2 Handle Lavatory Faucet w/ pop-up waste