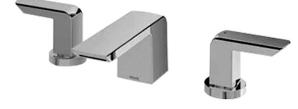

## FAUCETS

COCKTAIL 2 Handle Lavatory Faucet (3-Holes)(w/ pop-up waste)

# **F**eatures

- Modern styling to complement the Cocktail design suite
- Durable finishes
- Brass valve bodies
- 1/4 turn washerless ceramic disk valve cartridge for drip free performance
- Flexible hose connection for 8" to 16" spread installations
- Pop-up drain

### Parts description

• TX119LKBR-5L 2 Handle Lavatory Faucet w/ pop-up waste