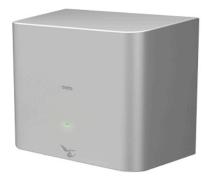

#### PUBLIC

High Speed Hand Dryer





# TYC322M

## 🕞 eatures

- Dry your hands with no contact or waste paper
- A high-speed air jet blows water droplets off the hands in an instant
- A wide nozzle blows air that covers the entire surface area of the hands
- The metal exterior provides a high-class design feature
- A slim design for unobstructed placement
- Low energy consumption

#### **S**pecifications

Size: Power Consumption: Power Supply: Drying Time: Weight: Noise Level: Material: 245W x 134D x 226H mm Heater On : 620~690W ,br>Heater Off : 375~440W AC220 ~ 240V 5 ~ 9 sec 3.0kg 56dB Aluminium

### Parts description

• TYC322M High Speed Hand Dryer

Golors

Metallic Silver