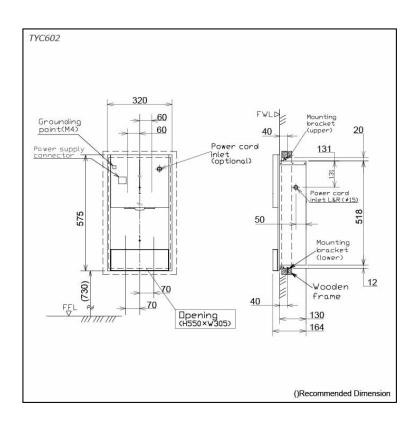

## Specifications 5

Size: 320W x 164D x 575H mm Power

Heater On : 605 ~ 675W Heater Off : 380 ~ 440W AC220 ~ 240V Consumption:

**Drying Time:** 5 ~ 9 sec Weight: 7.6kg Noise Level: 59dB Drain Tank: 0.95L Material: SUS