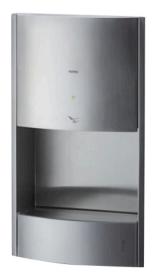

High Speed Hand Dryer (Wall Embedded Type)

## **F**eatures

- Dry your hands with no contact or waste
- A high-speed air jet blwos water droplets off the hands in an instant
- A wide nozzle blows air that covers the entire surface area of the hands
- The stainless-steel exterior provides a highend design feature - Low energy consumption
- A water tray catches water droplets to prevent wet floors

## Golors

Metallic Silver