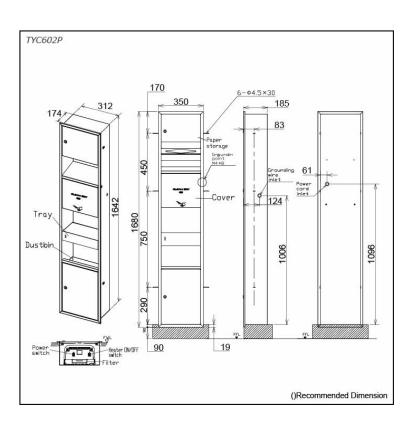

## pecifications

350W x 185D x 1680H mm Size: Heater On : 605 ~ 675W Heater Off : 380 ~ 440W AC220 ~ 240V Power Consumption:

**Drying Time:** 5 ~ 9 sec Weight: 22kg 59dB Noise Level: Drain Tank: 0.95L Material: SUS

## Parts description

High Speed Hand Dryer w/ Paper Dispenser & Waste Bin (Wall Embedded Type)

Metallic Silver