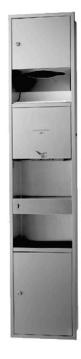

High Speed Hand Dryer w/ Paper Dispenser & Waste Bin (Wall Embedded Type)

## eatures

- A high-speed air jet blows water droplets off the hands in an instant
- A wide nozzle blows air that covers the entire surface area of the hands
- The stainless-steel exterior provides a highend design feature - Low energy consumption
- A water tray catches water droplets to prevent wet floors
- Low energy consumption

## Parts description

High Speed Hand Dryer w/ Paper Dispenser & Waste Bin (Wall Embedded Type)

Metallic Silver