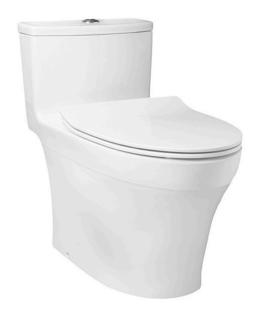

### ONE PIECE TOILET

### eatures

- Stylish design, high profile One Piece Toilet
- TORNADO FLUSH for powerful flushing effect with less amount of water
- CEFIONTECT Technology: super smooth, ion barrier glazing for a clean toilet bowl
- RIMLESS DESIGN bowl ensures easy cleaning and ultimate hygiene
- **Dual Flush System**
- WATER SAVING

# Parts description

Seat & Cover is **not included**. Stop Valve & Flexible Hose is **included**.

C885DE One Piece Toilet w/ Connector and Floor Flange