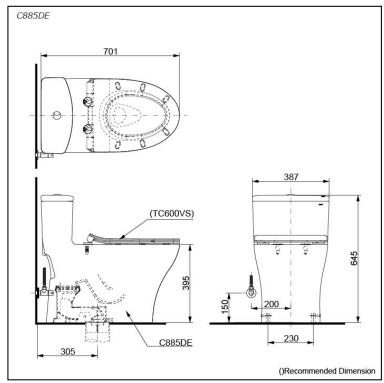

## pecifications

TORNADO FLUSH Flush system:

Water Use: 4.5L / 3.0L Trap Type: S-Trap Rough-in: 305 mm Bowl Shape: Elongated

Water Pressure: 0.05MPa~0.70MPa 387Wx701Dx645H mm

# Parts description

Seat & Cover is **not included**. Stop Valve & Flexible Hose is **included**.

C885DE One Piece Toilet w/ Connector and Floor Flange

#### **Optional Parts**

TC600VS Slim Soft Close Seat & Cover (PP)

White