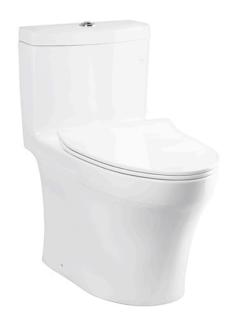

### ONE PIECE TOILET

### eatures

- Stylish design, high profile One Piece Toilet
- TORNADO FLUSH for powerful flushing effect with less amount of water
- CEFIONTECT Technology: super smooth, ion barrier glazing for a clean toilet bowl
- RIMLESS DESIGN bowl ensures easy cleaning and ultimate hygiene
- **Dual Flush System**
- WATER SAVING

## pecifications

TORNADO FLUSH Flush system:

Water Use: 4.5L / 3.0L Trap Type: S-Trap Rough-in: 305 mm Bowl Shape: Elongated

Water Pressure: 0.05MPa~0.70MPa 387Wx700Dx699H mm

# Parts description

Seat & Cover is **not included.** Stop Valve & Flexible Hose is **included.** 

C889DRE One Piece Toilet w/ Connector