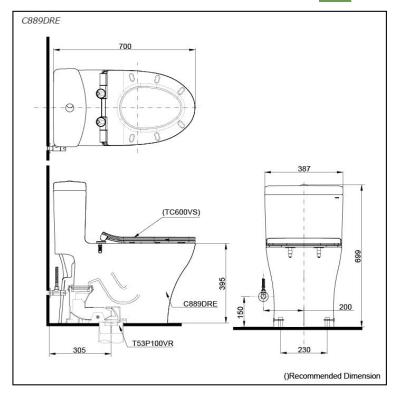

## pecifications

TORNADO FLUSH Flush system:

Water Use: 4.5L / 3.0L Trap Type: S-Trap Rough-in: 305 mm Bowl Shape: Elongated

Water Pressure: 0.05MPa~0.70MPa 387Wx700Dx699H mm

# Parts description

Seat & Cover is **not included.** Stop Valve & Flexible Hose is **included.** 

C889DRE One Piece Toilet w/ Connector

#### **Optional Parts**

- TC600VS Slim Soft Close Seat & Cover (PP)
- T53P100VR Floor Flange

White