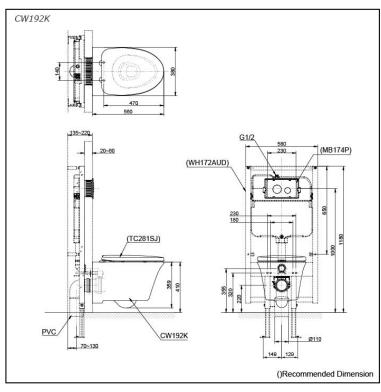

# **S**pecifications

Flush system: Wash Down
Water Use: 4.5L / 3L
Rough-in: H=220 mm
Bowl Shape: Elongated

Water Pressure: 0.05MPa~0.75MPa Size: 380Wx560Dx359H mm

## Parts description

Seat & Cover is not included.

CW192K
 Elongated Wall Hung Closet Bowl (P-Trap) (Rough-in 220)

#### **Optional Parts**

- TC281SJ Seat & Cover (PP)
- WH172AUD Concealed Cistern w/Frame
- MB174P Flush Panel

White