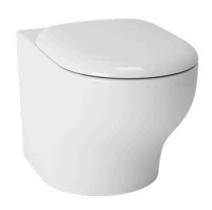

### Hayon WALL FACED TOILET

### **B**eatures

- Elegant styling exclusively for Basic + design suite
- Wall-Faced Styling with concealed trapway for easy cleaning
- TORNADO FLUSH for powerful flushing effect with less amount of water
- CEFIONTECT technology: super smooth, ion barrier glazing for a clean toilet bowl
- RIMLESS DESIGN bowl ensures easy cleaning and ultimate hygiene
- Dual Flush System
- WATER SAVING