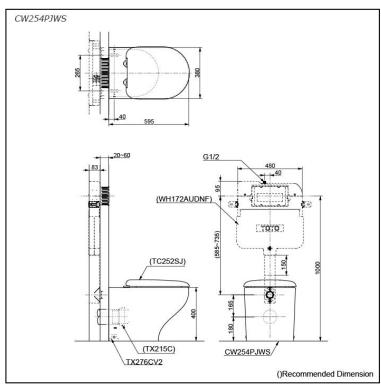

## **S**pecifications

Flush system: TORNADO FLUSH

Water Use: 4.5L / 3L Rough-in: 180 mm Bowl Shape: D-Shape

Water Pressure: 0.05MPa~0.75MPa Size: 380Wx595Dx400H mm

# Parts description

Seat & Cover is not included.

CW254PJWS
 D-Shape Wall Faced Closet Bowl w/ Fixing Bracket (P-Trap) (Rough-in 180)

#### **Optional Parts**

- WH172AUDNF Concealed Cistern w/o Frame
- TC252SJ Soft Close Seat & Cover (Urea Resin)
- TX215C Slip-in Connector (Rough-in H=180)

White