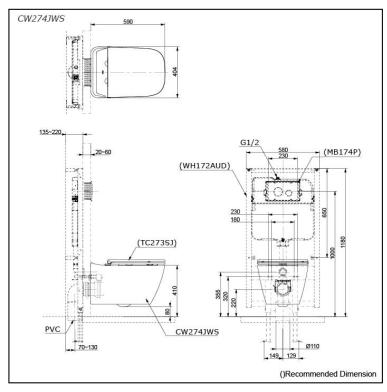

## **S**pecifications

Flush system: TORNADO FLUSH

Water Use: 4.5L / 3L
Rough-in: H=220 mm
Bowl Shape: Elongated

Water Pressure: 0.05MPa~0.75MPa Size: 404Wx590Dx330H mm

# Parts description

Seat & Cover is not included.

 CW274JWS
 Elongated Wall Hung Closet Bowl w/ Invisible Fixing Kit (P-Trap) (Rough-in 220)

#### **Optional Parts**

- WH172AUD Concealed Cistern w/Frame
- TC273SJ Soft close Seat & Cover
- MB174P Flush Panel