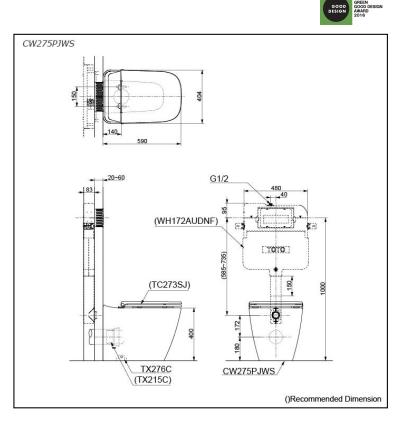

## CW275PJWS

Alisei WALL FACED TOILET

## **S**pecifications

| Flush system:   | TORNADO FLUSH     |
|-----------------|-------------------|
| Water Use:      | 4.5L / 3L         |
| Rough-in:       | 180 mm            |
| Bowl Shape:     | Elongated         |
| Water Pressure: | 0.05MPa~0.75MPa   |
| Size:           | 404Wx590Dx400H mm |

#### Parts description

Seat & Cover is **not included.** 

 CW275PJWS Elongated Wall Faced Closet Bowl w/ Fixing Bracket (P-Trap) (Rough-in 180)

#### **Optional Parts**

- WH172AUDNF Concealed Cistern w/o Frame
- TC273SJ Soft Close Seat & Cover (Urea Resin)
- TX215C Slip-in Connector (Rough-in H=180)

Golors

White

Certifications

07052025