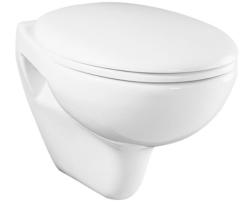

# **CW620NJ**

WALL HUNG TOILET

# eatures

- Dual Flush System
- Wall hung type, easy cleaning •

## **S**pecifications

| Flush system:   | Wash Down         |
|-----------------|-------------------|
| Water Use:      | 6L / 3L           |
| Rough-in:       | H=220 mm          |
| Bowl Shape:     | Regular           |
| Water Pressure: | 0.05MPa~0.75MPa   |
| Size:           | 360Wx530Dx364H mm |
|                 |                   |

#### Seat & Cover is not included.

CW620NJ Regular Wall Hung Closet Bowl (P-Trap) (Rough-in 220)