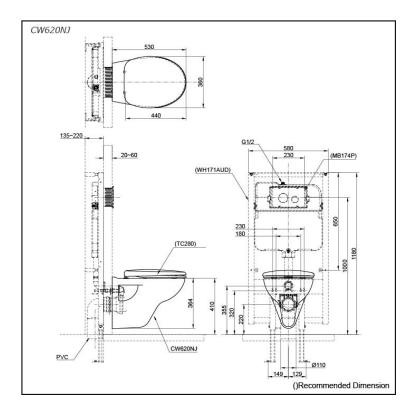

## **S**pecifications

| Flush system:   | Wash Down         |
|-----------------|-------------------|
| Water Use:      | 6L / 3L           |
| Rough-in:       | H=220 mm          |
| Bowl Shape:     | Regular           |
| Water Pressure: | 0.05MPa~0.75MPa   |
| Size:           | 360Wx530Dx364H mm |
|                 |                   |

#### Seat & Cover is not included.

CW620NJ Regular Wall Hung Closet Bowl (P-Trap) (Rough-in 220)

#### **Optional Parts**

- WH171AUD Concealed Cistern w/Frame
- 0 TC280SJW Soft Close Seat & Cover (Urea Resin)
- TC500CVK Soft Close Seat & Cover (PP) 0

  - MB174P Flush Panel

Golors