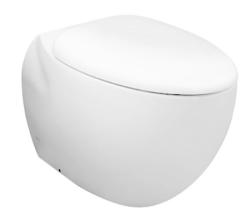

### LE MUSE WALL FACED TOILET

### **B**eatures

- Modern styling exclusively for Le Muse design suite
- Dual Flush System
- WATER SAVING

# **S**pecifications

Flush system: Wash Down
Water Use: 4.5L / 3L
Rough-in: H=180 mm
Bowl Shape: Elongated

Water Pressure: 0.05MPa~0.75MPa Size: 380W x 595D x 400H mm