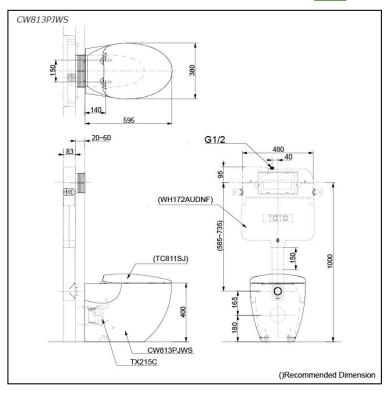

# **S**pecifications

Flush system: Wash Down
Water Use: 4.5L / 3L
Rough-in: H=180 mm
Bowl Shape: Elongated

Water Pressure: 0.05MPa~0.75MPa Size: 380W x 595D x 400H mm

# Parts description

Seat & Cover is not included.

CW813PJWS
 Elongated Wall Faced Closet Bowl (P-Trap) (Rough-in 180)

#### **Optional Parts**

- WH172AUDNF Concealed Cistern w/o Frame
- TC811SJ Soft Close Seat & Cover (Urea Resin)
- TX215C
   Slip-in Connector
- MB174P Flush Panel

White