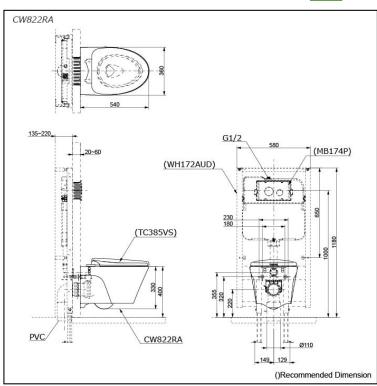

# **S**pecifications

TORNADO FLUSH Flush system:

Water Use: 4.5L / 3L H=220 mm Rough-in: Bowl Shape: Elongated

Water Pressure: 0.05MPa~0.75MPa 360Wx540Dx330H mm

# Parts description

Seat & Cover is not included.

CW822RA Elongated Wall Hung Closet Bowl (P-Trap) (Rough-in 220)

#### **Optional Parts**

- WH172AUD Concealed Cistern w/Frame
- TC385VS Soft close Seat & Cover
- MB174P Flush Panel

#### **NOTE**

DO NOT COUPLE THIS WC WITH FLUSH VALVE

White