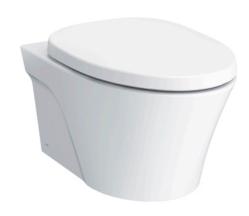

### AP SERIES WALL HUNG TOILET

## eatures

- TORNADO FLUSH for powerful flushing effect with less amount of water
- CEFIONTECT Technology: super smooth, ion barrier glazing for a clean toilet bowl
- Sleek skirted design with concealed trapway for easy cleaning
- WATER SAVING structure
- RIMLESS DESIGN bowl ensures easy cleaning and ultimate hygiene

# Parts description

Seat & Cover is not included.

CW822RA Elongated Wall Hung Closet Bowl (P-Trap) (Rough-in 220)