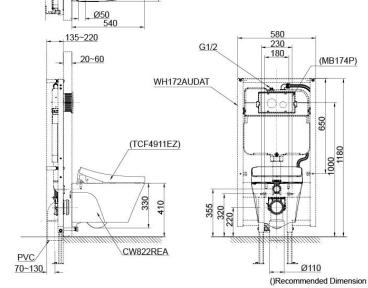

## **S**pecifications

| Flush system:   | TORNADO FLUSH     |
|-----------------|-------------------|
| Water Use:      | 4.5L / 3L         |
| Rough-in:       | H=220 mm          |
| Bowl Shape:     | Elongated         |
| Water Pressure: | 0.05MPa~0.75MPa   |
| Size:           | 380Wx540Dx330H mm |

#### Stop valve is not included.

CW822REA Elongated Wall Hung Closet Bowl (P-Trap) (Rough-in 220) Wall Hung Toilet with Concealed feature, hiding all wiring inside the bowl

#### **Optional Parts**

- TCF4911EZ 0 WASHLET
- 0 WH172AUDAT
- Concealed Cistern w/Frame
- **TCA464** 0 Stop Valve Kit (Auto Flush Compatible)
- MB174P 0 Flush Panel