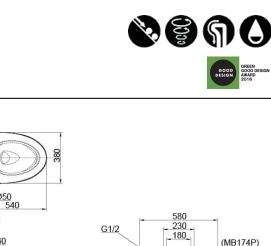

## **S**pecifications

| Flush system:   | TORNADO FLUSH     |
|-----------------|-------------------|
| Water Use:      | 4.5L / 3L         |
| Rough-in:       | H=220 mm          |
| Bowl Shape:     | Elongated         |
| Water Pressure: | 0.05MPa~0.75MPa   |
| Size:           | 380Wx540Dx330H mm |

#### Stop valve is not included.

CW822REA Elongated Wall Hung Closet Bowl (P-Trap) (Rough-in 220) Wall Hung Toilet with Concealed feature, hiding all wiring inside the bowl

#### **Optional Parts**

- TCF4911EZ 0 WASHLET
- 0 WH172AUDAT
- Concealed Cistern w/Frame
- **TCA464** 0 Stop Valve Kit (Auto Flush Compatible)
- MB174P 0 Flush Panel