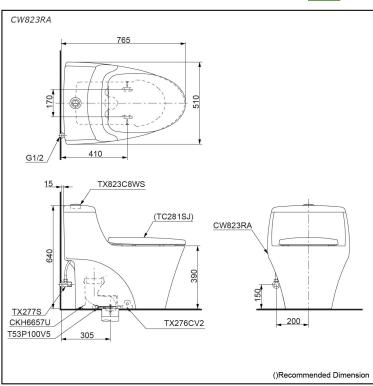

## **S**pecifications

TORNADO FLUSH Flush system:

Water Use: 4.5L / 3L Trap Type: S-Trap Rough-in: 305 mm Bowl Shape: Elongated

Water Pressure: 0.05MPa~0.75MPa 510Wx750Dx640H mm

# Parts description

Seat & Cover is **not included.** Stop Valve & Flexible Hose is **not included.** 

- CW823RA One Piece Toilet
- T53P100V5 Floor Flange

### **Optional Parts**

- TCF4911Z WASHLET
- TC281SJ Seat & Cover
- TX277S Stop Valve w/ Flexible Hose

White