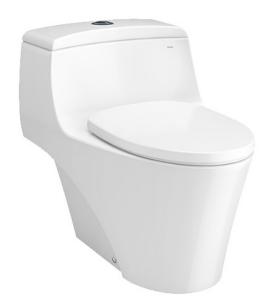

### AP Series ONE PIECE TOILET

### eatures

- The AP Series suite: Matching toilets, lavatories and bidets
- Unique sculpted design, low profile One-Piece Toilet
- Skirted styling with concealed trapway for easy cleaning
- Upgrade with a Softclose Seat & Cover or WASHLET

# Parts description

Seat & Cover is **not included.** Stop Valve & Flexible Hose is **not included.** 

- CW823RA One Piece Toilet
- T53P100V5 Floor Flange