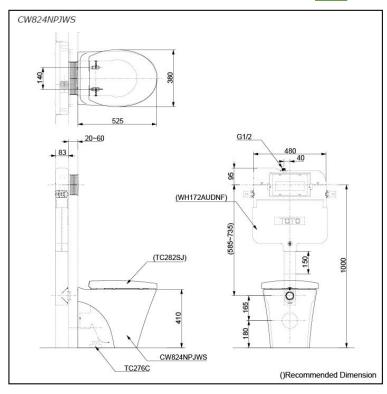

# **S**pecifications

Flush system: Wash Down
Water Use: 4.5L / 3L
Rough-in: H=180 mm
Bowl Shape: Round

Water Pressure: 0.05MPa~0.75MPa Size: 360Wx525Dx490H mm

# Parts description

Seat & Cover is not included.

- CW824NPJWS
   Round Wall Faced Closet Bowl (P-Trap) (Rough-in 180)
- TX276C Fixing Bracket

#### **Optional Parts**

- WH172AUDNF Concealed Cistern w/o Frame
- TC282SJ Seat & Cover
- TX215C Slip-in Connector
- MB174P Flush Panel

White