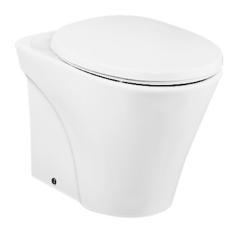

#### AVANTE WALL FACED TOILET

## **a**eatures

- Unique sculpted design, Wall Faced Toilet
- Dual flush system
- Skirted styling with concealed trapway for easy cleaning
- Upgrade with a Softclose Seat & Cover or WASHLET
- The Avante suite: Matching toilets, lavatories and bidets

# **S**pecifications

Flush system: Wash Down
Water Use: 4.5L / 3L
Rough-in: H=180 mm
Bowl Shape: Round

Water Pressure: 0.05MPa~0.75MPa Size: 360Wx525Dx490H mm