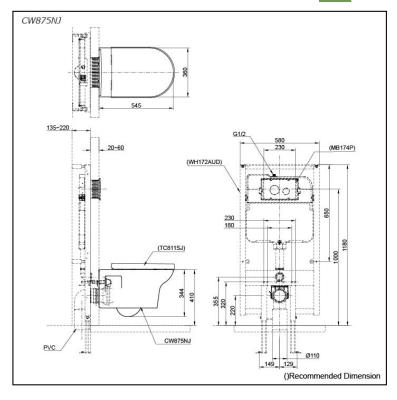

### **S**pecifications

| Flush system:   | Wash Down         |
|-----------------|-------------------|
| Water Use:      | 4.5L / 3L         |
| Rough-in:       | H=220 mm          |
| Bowl Shape:     | D-Shape           |
| Water Pressure: | 0.05MPa~0.75MPa   |
| Size:           | 360Wx545Dx344H mm |

#### Seat & Cover is not included.

 CW875NJ D-Shape Wall Hung Closet Bowl (P-Trap) (Rough-in 220)

#### **Optional Parts**

- WH172AUD Concealed Cistern w/Frame
- WH142AUD Concealed Cistern w/Frame (Low Type)
- TC811SJ Soft Close Seat & Cover (Urea Resin)
- MB174P Flush Panel

Golors