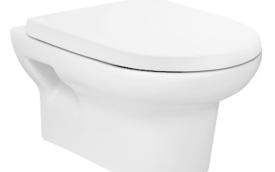

## **CW875NJ**

WALL HUNG TOILET

#### Seat & Cover is not included.

 CW875NJ D-Shape Wall Hung Closet Bowl (P-Trap) (Rough-in 220)