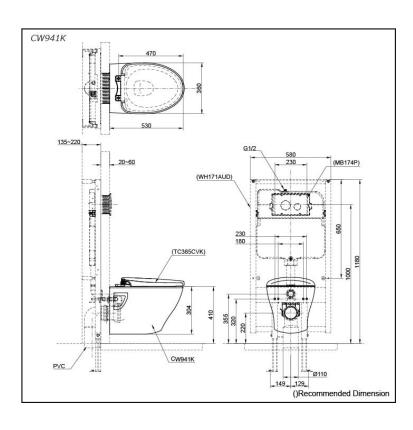

## **S**pecifications

Flush system: Wash Down
Water Use: 6L / 3L
Rough-in: H=220 mm
Bowl Shape: Elongated

Water Pressure: 0.05MPa~0.75MPa Size: 360Wx530Dx304H mm

# Parts description

Seat & Cover is not included.

CW941K
 Elongated Wall Hung Closet Bowl (P-Trap) (Rough-in 220)

#### **Optional Parts**

- WH171AUD Concealed Cistern w/Frame
- TC385VS Soft close Seat & Cover
- MB174P Flush Panel

White, White (CEFIONTECT)