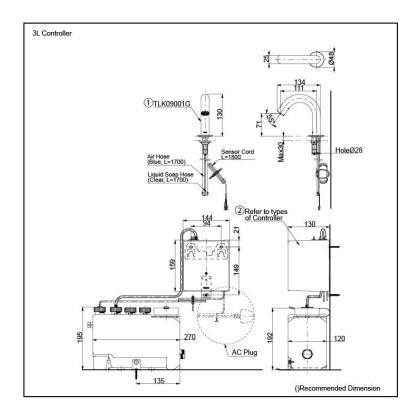

### arts description

**TLK09001G** Spout (Deck Mounted)

#### Controller (BF Plug)

- TLK01101AA Controller & Tank (For 1 Spout) Tank Capacity: 3L
- TLK01102AA Controller & Tank (For 2 Spout) Tank Capacity: 3L
- TLK01103AA Controller & Tank (For 3 Spout) Tank Capacity: 3L
- TLK01104AA Controller & Tank (For 1 Spout) Tank Capacity: 1L