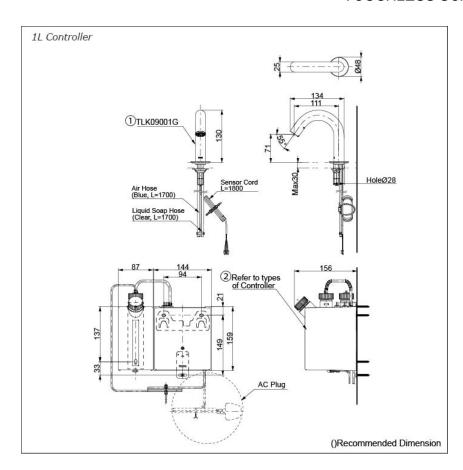

### arts description

**TLK09001G** Spout (Deck Mounted)

#### Controller (BF Plug)

- TLK01101AA Controller & Tank (For 1 Spout) Tank Capacity: 3L
- TLK01102AA Controller & Tank (For 2 Spout) Tank Capacity: 3L
- TLK01103AA Controller & Tank (For 3 Spout) Tank Capacity: 3L
- TLK01104AA Controller & Tank (For 1 Spout) Tank Capacity: 1L