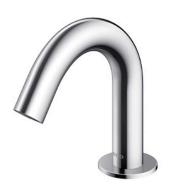

# Touchless Soap Dispenser Deck Mounted

## pecifications

Chrome Finish:

Size: Dia 48 x 134D x 130H mm

Soap Volume: 1.2ml

Controller: AC Operated (100-240V)

Soap Type:

### arts description

**TLK09001G** Spout (Deck Mounted)