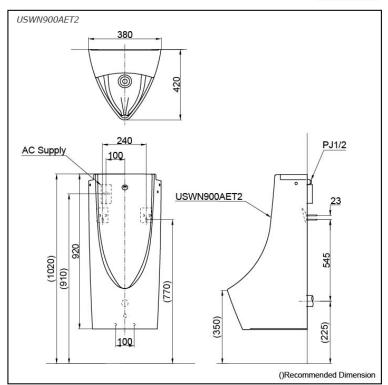

## **S**pecifications

Flush Volume: 0.5L

Size: 380W x 420D x 920H mm

Water Pressure: 0.07MPa ~ 0.75MPa

Power Supply: AC220-240V, 50/60Hz

## Parts description

Fittings included

USWN900AET2
 Wall Hung Urinal Back Inlet Type
 w/ Built-in Sensor

White