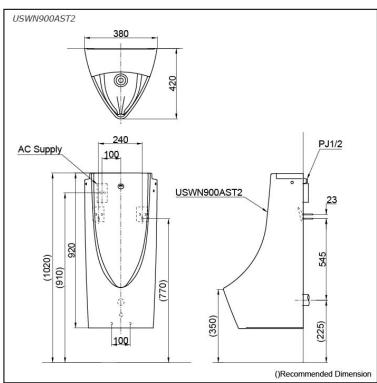

## Specifications 5

Flush Volume:

380W x 420D x 920H mm Water Pressure: 0.07MPa ~ 0.75MPa Power Supply: AC220-240V, 50/60Hz

## Parts description

Fittings included

USWN900AST2 Wall Hung Urinal Back Inlet Type w/ Built-in Sensor & E-WATER+ feature

White