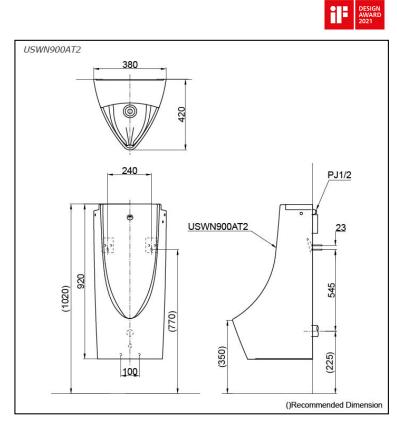

#### **S**pecifications

| Flush Volume:   | 0.5L                  |
|-----------------|-----------------------|
| Size:           | 380W x 420D x 920H mm |
| Water Pressure: | 0.07MPa ~ 0.75MPa     |
| Power Supply:   | Battery Operated      |

#### Parts description

Fittings included

USWN900AT2
Wall Hung Urinal Back Inlet Type
w/ Built-in Sensor