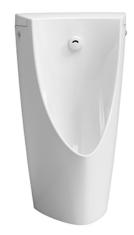

Wall Hung Urinal w/ Built-in Sensor

## eatures

- Compact design with privacy shields
- CEFIONTECT technology: super smooth, ion barrier glazing for a clean urinal
- Water saving effect with powerful flushing action
- Integral trap
- Featured Auto interval Flushing
- Featured EWATER+ technology that keeps urinal clean with sanitizing effect

## Parts description

Fittings included

USWN902AST2
Wall Hung Urinal Back Inlet Type
w/ Built-in Sensor & E-WATER+ feature

White #XW