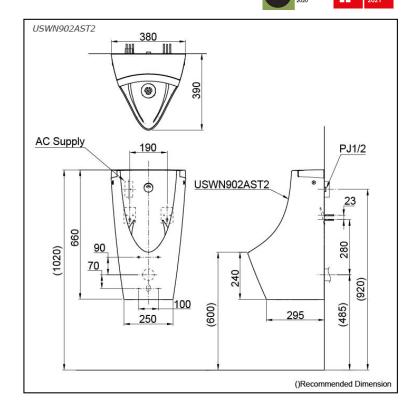

## Specifications 5

Flush Volume:

Size: 380W x 390D x 660H mm Water Pressure: 0.07MPa ~ 0.75MPa Power Supply: AC220-240V, 50/60Hz

## Parts description

Fittings included

USWN902AST2
Wall Hung Urinal Back Inlet Type
w/ Built-in Sensor & E-WATER+ feature

White #XW