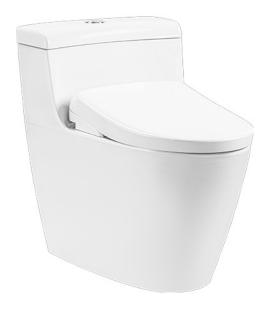

### ONE PIECE TOILET with WASHLET S7

### eatures

- Unique sculpted design, high profile One-Piece Toilet
- CEFIONTECT Technology: super smooth, ion barrier glazing for a clean toilet bowl
- TORNADO FLUSH for powerful flushing effect with less amount of water
- RIMLESS DESIGN, seamless easy-clean bowl design

# Parts description

Seat & Cover is **not included**. Stop Valve & Flexible Hose is **not included**.

C636CDREA#XW Elongated One-Piece Toilet (S-Trap) with Concealed feature, hiding all wiring inside the bowl