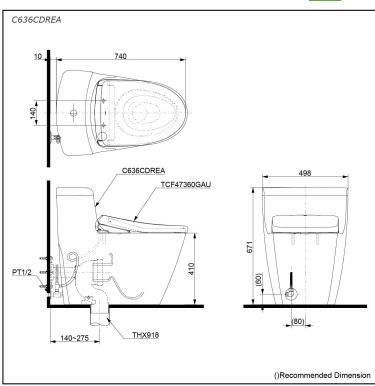

## Specifications 5

TORNADO FLUSH Flush system:

Water Use: 4.5L / 3L Rough-in: 140~275 mm Bowl Shape: Elongated

Water Pressure: 0.07MPa~0.75MPa 498Wx740Dx670H mm

# Parts description

Seat & Cover is **not included**. Stop Valve & Flexible Hose is **not included**.

C636CDREA#XW Elongated One-Piece Toilet (S-Trap) with Concealed feature, hiding all wiring inside the bowl

#### Optional Parts

TCF47360GAU WASHLET

White (CEFIONTECT)