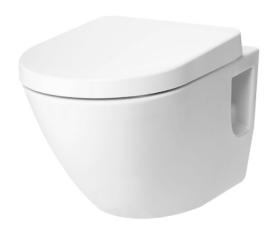

### **BASIC+** WALL HUNG TOILET

### eatures

- Wall Hung Type, easy cleaning
- TORNADO FLUSH for powerful flushing effect with less amount of water
- CEFIONTECT prevent debris on toilet surface
- RIMLESS DESIGN bowl ensures easy cleaning and ultimate hygiene

## Parts description

Seat & Cover is not included.

C762EA D-Shape Wall Hung Toilet