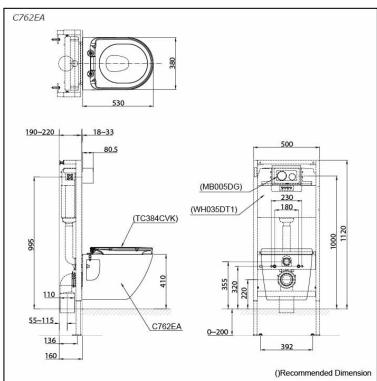

# Specifications 5

TORNADO FLUSH Flush system:

Water Use: 4.5L / 3L

H=220 mm (P-Trap) Rough-in:

Bowl Shape: D-Shape

Water Pressure: 0.05MPa~0.75MPa

Size: 380W x 530D x 340H mm

## Parts description

Seat & Cover is not included.

C762EA D-Shape Wall Hung Toilet

#### **Optional Parts**

- WH035DT1 Concealed Cistern w/Frame
- Soft Close Seat & Cover (Urea Resin)
- MB005DG Flush Panel

White