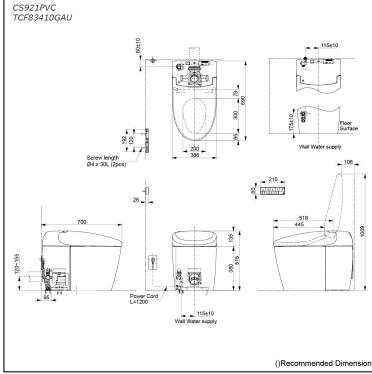

## CS921PVC/ **TCF83410GAU**

#### pecifications S

| Flush system:         | TORNADO FLUSH                                                               |
|-----------------------|-----------------------------------------------------------------------------|
| Water Use:            | 4.5L / 3.0L                                                                 |
| Rough-in:             | 120~155 mm                                                                  |
| Bowl Shape:           | Elongated                                                                   |
| Water Pressure:       | 0.05MPa~0.75MPa                                                             |
| Power Rating:         | 220~240V, 50/60Hz,<br>843~852W                                              |
| Length of Power Cord: | 1.2 m                                                                       |
| Material:             | Bowl -Vitreous China<br>Seat & Cover -Plastic<br>Remote Controller -Plastic |
| Size:                 | 386Wx690Dx515H mm                                                           |

arts description

- CS921PVC Water Closet Bowl (P-Trap) (Rough-in 120~155)
- TCF83410GAU WASHLET unit

Golors

White (#NW1)