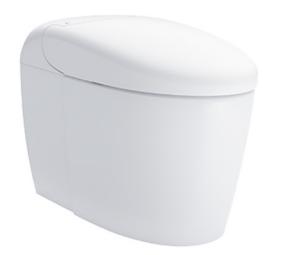

### NEOREST RS Luxurious Smart Toilet

## CS921PVC/ **TCF83410GAU**

arts description

- CS921PVC Water Closet Bowl (P-Trap) (Rough-in 120~155)
- TCF83410GAU WASHLET unit

Golors

White (#NW1)