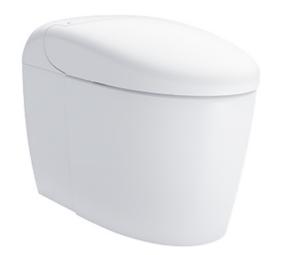

### NEOREST RS Luxurious Smart Toilet

## **CS921VC / TCF83410GAU**

# eatures

- New TORNADO FLUSH uses less water to produce powerful streams of water that travels along a hairpin curve of new RIMLESS DESIGN bowl creating a 360 degree of cleaning power that washes every spot
- PREMIST, a fine spray of mist making it difficult for dirt to adhere
- EWATER+ keeps toilet bowl and nozzle clean by preventing bacterial with sanitizing effect
- Automatic operation: Lid opens, closes and • toilet flushes when sensor is activated
- HEATED SEAT with temperature control
- Auto powerful DEODORIZER activates after every usage
- Adjustable WARM AIR DRYING
- Hybrid Ecology System WATER SAVING

#### arts description Ρ

- CS921VC Water Closet Bowl (S-Trap) (Rough-in 305)
- TCF83410GAU WASHLET unit

**Optional Parts** 

- T53P100VR 0 Floor Flange
- Golors

White (#NW1)