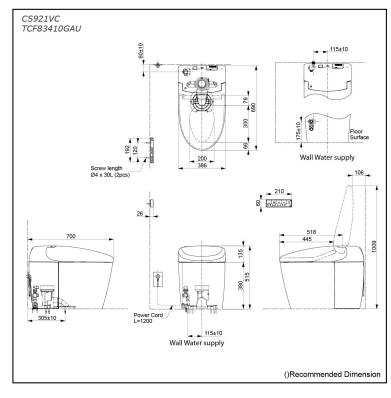

## **CS921VC / TCF83410GAU**

#### pecifications S

| Flush system:         | TORNADO FLUSH                                                               |
|-----------------------|-----------------------------------------------------------------------------|
| Water Use:            | 4.5L / 3.0L                                                                 |
| Rough-in:             | 305 mm                                                                      |
| Bowl Shape:           | Elongated                                                                   |
| Water Pressure:       | 0.05MPa~0.75MPa                                                             |
| Power Rating:         | 220~240V, 50/60Hz,<br>843~852W                                              |
| Length of Power Cord: | 1.2 m                                                                       |
| Material:             | Bowl -Vitreous China<br>Seat & Cover -Plastic<br>Remote Controller -Plastic |
| Size:                 | 386Wx690Dx515H mm                                                           |

#### arts description Ρ

- CS921VC Water Closet Bowl (S-Trap) (Rough-in 305)
- TCF83410GAU WASHLET unit

**Optional Parts** 

- T53P100VR 0 Floor Flange
- Golors

White (#NW1)