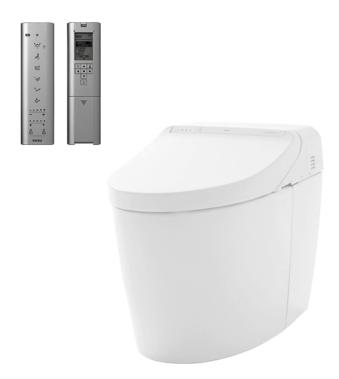

### CS989PVC/ TCF9575AT

#### **NEOREST DH** Luxurious Smart Toilet

# Parts description

CS989PVC Water Closet Bowl (P-Trap) (Rough-in 120~155)

TCF9575AT WASHLET unit

White (#NW1)