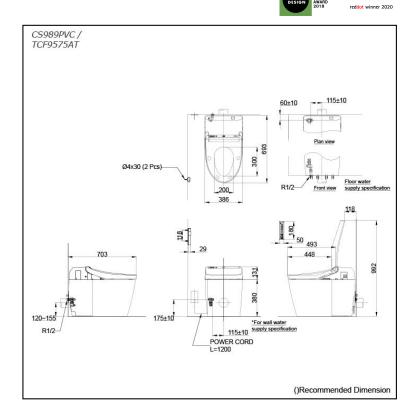

### CS989PVC/ TCF9575AT

# Specifications 5 4 1

TORNADO FLUSH Flush system:

Water Use: 4.5L / 3.0L Rough-in: 120~155 mm Bowl Shape: Elongated

Water Pressure: 0.05MPa~0.75MPa 220~240V, 50/60Hz, Power Rating:

820~839W

Length of Power 1.2 m

Cord:

Material: Bowl -Vitreous China Seat & Cover -Plastic Remote Controller

-Aluminium

Size: 386Wx693Dx511H mm