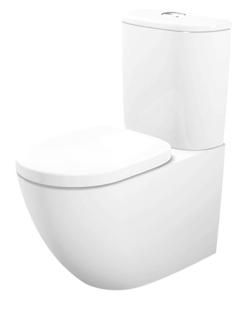

#### BASIC+ CLOSE COUPLED TOILET

# CST761DVA1

# eatures

- Stylish design for Basic+ Suite •
- Dual Flush System •
- TORNADO FLUSH for powerful flushing effect with less amount of water
- WATER SAVING
- CEFIONTECT technology: super smooth, ion barrier glaze for a clean toilet bowl
- RIMLESS DESIGN bowl ensures easy • cleaning and ultimate hygiene