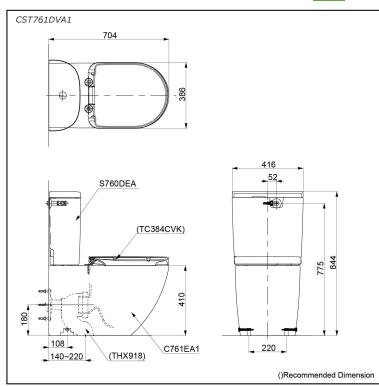

# CST761DVA1

# **S**pecifications

TORNADO FLUSH Flush system: Water Use: 4.5L/3L Rough-in: S-Trap / P-Trap (Selectable) Bowl Shape: D-Shape Water Pressure: 0.05MPa~0.75MPa Size: 416W x 704D x 844H mm

### Parts description

Seat & Cover is **not included.** Stop Valve & Flexible Hose is **not included.** 

- C761EA1 D-Shape Close Coupled Bowl
- S760DEA Tank & Lid

#### **Optional Parts**

- TC384CVK 0 Soft Close Seat & Cover (Urea Resin)
- THX918 Socket (Only for S-Trap) 0

C olors

White