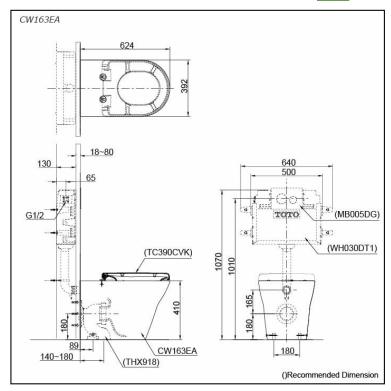

# pecifications

TORNADO FLUSH Flush system:

Water Use: 4.5L / 3L

Rough-in: S-Trap / P-Trap (Selectable)

Bowl Shape: D-Shape

Water Pressure: 0.05MPa~0.75MPa 392W x 624D x 410H mm

## Parts description

Seat & Cover is not included.

**CW163EA**D-Shape Wall Faced Toilet

#### **Optional Parts**

- TC390CVK Soft Close Seat & Cover (Urea Resin)
- WH030DT1 Concealed Cistern w/o Frame
- MB005DG Flush Panel
- THX918 Socket (Only for S-Trap)

White