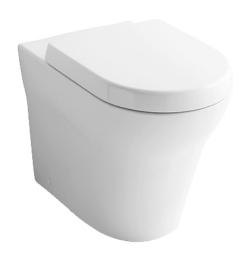

#### WALL FACED TOILET

### eatures

- TORNADO FLUSH System
- CEFIONTECT technology: super smooth, ion barrier glazing for a clean toilet bowl
- Dual flush system
- WATER SAVING
- Softclose Seat & Cover

## Parts description

Seat & Cover is not included.

**CW163EA**D-Shape Wall Faced Toilet