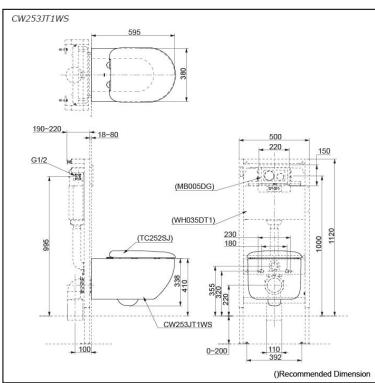

# **S**pecifications

Flush system: TORNADO FLUSH

 Water Use:
 4.5L / 3L

 Rough-in:
 H=220 mm

 Bowl Shape:
 D-Shape

Water Pressure: 0.05MPa~0.75MPa Size: 380Wx595Dx338H mm

# Parts description

Seat & Cover is not included.

 CW253JT1WS
 D-Shape Wall Hung Closet Bowl w/ Invisible Fixing Kit (P-Trap) (Rough-in 220)

#### **Optional Parts**

- TC252SJ Soft close Seat & Cover
- WH035DT1 Concealed Cistern w/Frame
- MB005DG Flush Panel