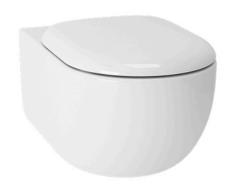

### Hayon WALL HUNG TOILET

### **a**eatures

- Unique sculpted design, Wall Hung Toilet
- Wall Hung types, easy cleaning
- TORNADO FLUSH for powerful flushing effect with less amount of water
- CEFIONTECT Technology: super smooth, ion barrier glazing for a clean toilet bowl
- RIMLESS DESIGN bowl ensures easy cleaning and ultimate hygiene
- WATER SAVING

# **S**pecifications

Flush system: TORNADO FLUSH

 Water Use:
 4.5L / 3L

 Rough-in:
 H=220 mm

 Bowl Shape:
 D-Shape

Water Pressure: 0.05MPa~0.75MPa Size: 380Wx595Dx338H mm