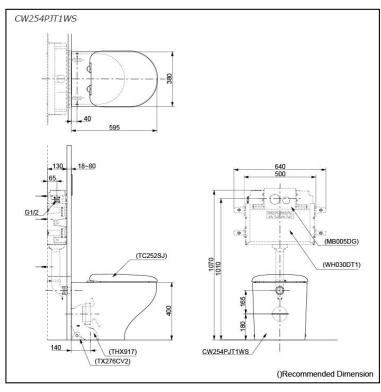

# **S**pecifications

Flush system: TORNADO FLUSH

Water Use: 4.5L / 3L

Rough-in: S-Trap / P-Trap (Selectable)

Bowl Shape: D-Shape

Water Pressure: 0.05MPa~0.75MPa Size: 380Wx595Dx400H mm

# Parts description

Seat & Cover is not included.

CW254PJT1WS
D-Shape Wall Faced Closet Bowl w/ Fixing Bracket

#### **Optional Parts**

- TC252SJ Soft Close Seat & Cover (Urea Resin)
- WH030DT1 Concealed Cistern w/o Frame
- MB005DG Flush Panel
- THX917 Socket (Only for S-Trap)

White