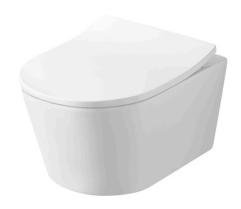

### WALL HUNG TOILET

## eatures

- Sleek and Stylish Design
- TORNADO FLUSH for powerful flushing effect with less amount of water
- WATER SAVING
- CEFIONTECT technology; super smooth ion barrier glazing for a clean Toilet bowl
- Fixing from the top of the bowl for Easy Installation

# Parts description

Seat & Cover is not included.

CW552RAT D-Shape Wall Hung Closet Bowl (P-Trap) (w/o Concealed Washlet Connection) (Rough-in 220)