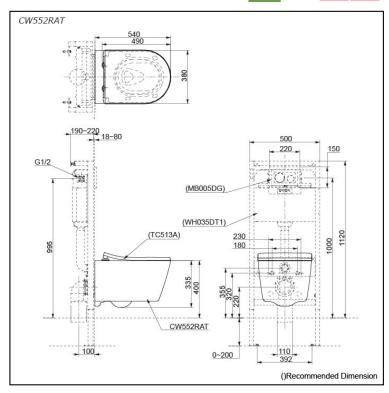

# Specifications 5

Flush system: TORNADO FLUSH

Water Use: 4.5L / 3L Rough-in: H=220 mm Bowl Shape: D-Shape

Water Pressure: 0.05MPa~0.75MPa 380Wx540Dx335H mm

# Parts description

Seat & Cover is not included.

CW552RAT D-Shape Wall Hung Closet Bowl (P-Trap) (w/o Concealed Washlet Connection) (Rough-in 220)

#### **Optional Parts**

- TC513A Seat & Cover
- WH035DT1 Concealed Cistern w/Frame
- MB005DG Flush Panel

DO NOT COUPLE THIS WC WITH FLUSH VALVE

White (CEFIONTECT)