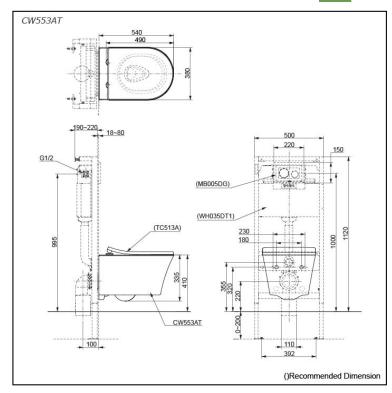

# pecifications

TORNADO FLUSH Flush system:

Water Use: 4.5L / 3L Rough-in: H=220 mm Bowl Shape: D-Shape

Water Pressure: 0.05MPa~0.75MPa 380Wx540Dx335H mm

# Parts description

Seat & Cover is not included.

CW553AT

D-Shape Wall Hung Closet Bowl (P-Trap) (w/o Concealed Washlet Connection) (Rough-in 220)

### **Optional Parts**

- WH035DT1 Concealed Cistern w/Frame
- TC513A Seat & Cover
- MB005DG Flush Panel