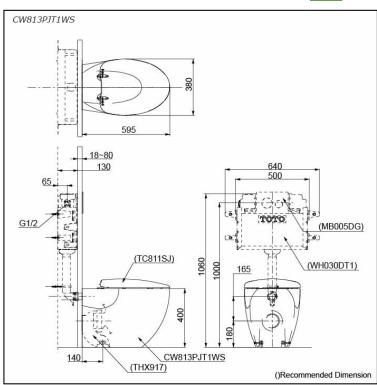

# **S**pecifications

Flush system: Wash Down Water Use: 4.5L / 3L

Rough-in: S-Trap / P-Trap (Selectable)

Bowl Shape: Elongated

Water Pressure: 0.05MPa~0.75MPa Size: 380W x 595D x 400H mm

## Parts description

Seat & Cover is not included.

CW813PJT1WS
 Elongated Wall Faced Toilet

#### **Optional Parts**

- TC811SJ Soft Close Seat & Cover (Urea Resin)
- WH030DT1
  Concealed Cistern w/Frame
- MB005DG Flush Panel
- THX917 Socket (Only for S-Trap)

White