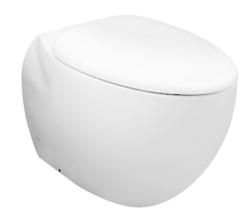

### LE MUSE WALL FACED TOILET

### **P**eatures

- Modern styling exclusively for Le Muse design suite
- Dual Flush System
- WATER SAVING

# **S**pecifications

Flush system: Wash Down Water Use: 4.5L / 3L

Rough-in: S-Trap / P-Trap (Selectable)

Bowl Shape: Elongated

Water Pressure: 0.05MPa~0.75MPa Size: 380W x 595D x 400H mm

## Parts description

Seat & Cover is not included.

CW813PJT1WS
 Elongated Wall Faced Toilet