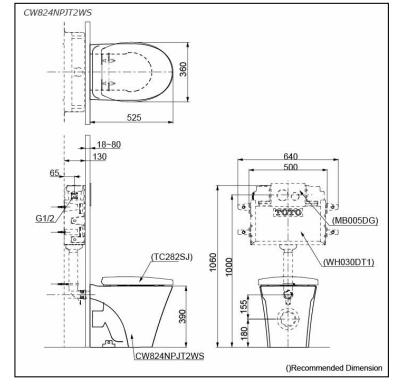

## **S**pecifications

| Wash Down             |
|-----------------------|
| 4.5L / 3L             |
| H=180 mm (P-Trap)     |
| Round                 |
| 0.05MPa~0.75MPa       |
| 360W x 525D x 390H mm |
|                       |

## Parts description

Seat & Cover is not included.

CW824NPJT2WS Round Wall Faced Toilet (P-Trap) (Rough-in 180) 

#### **Optional Parts**

- TC282SJ Seat & Cover 0
- WH030DT1 0 Concealed Cistern w/o Frame
- MB005DG Flush Panel 0

Golors

White