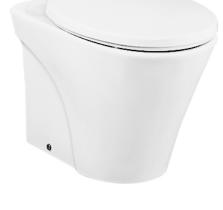

### AVANTE WALL FACED TOILET

# **CW824NPJT2WS**

#### eatures F

- Unique sculpted design, Wall Faced Toilet •
- Dual flush system •
- Skirted styling with concealed trapway for easy cleaning
- The Avante suite: Matching toilets, lavatories and bidets

## Parts description

Seat & Cover is not included.

CW824NPJT2WS Round Wall Faced Toilet (P-Trap) (Rough-in 180) 