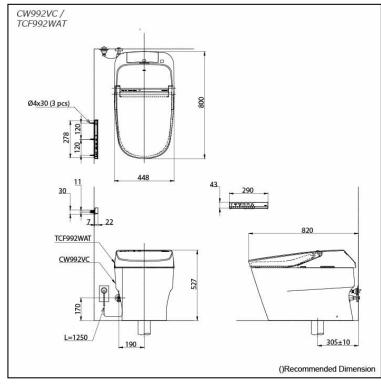

## CW992VC / TCF992WAT

# Specifications

| Flush system:         | TORNADO FLUSH                                                                     |
|-----------------------|-----------------------------------------------------------------------------------|
| Water Use:            | 6L / 3L                                                                           |
| Rough-in:             | 305 mm (S-Trap)                                                                   |
| Bowl Shape:           | Elongated                                                                         |
| Water Pressure:       | 0.2MPa~0.75MPa                                                                    |
| Power Rating:         | 220~240V, 50/60Hz,<br>841~851W                                                    |
| Length of Power Cord: | 1.2 m                                                                             |
| Material:             | Bowl -Vitreous China<br>Seat & Cover -Plastic<br>Remoter Controller<br>-Aluminium |
| Size:                 | 448W x 820D x 527H mm                                                             |
|                       |                                                                                   |