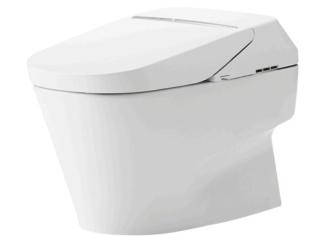

## CW992VC / TCF992WAT

### Parts description

- CW992VC
  Elongated Closet Bowl
- TCF992WAT
  WASHLET unit

Optional Parts • T53P100VR

White (CEFIONTECT)