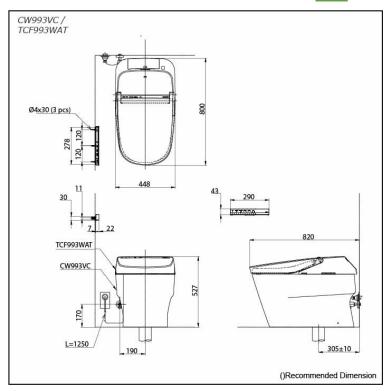

# Specifications 5

TORNADO FLUSH Flush system:

Water Use: 6L / 3L

Rough-in: 305 mm (S-Trap)

Bowl Shape: Elongated

Water Pressure: 0.2MPa~0.75MPa 220~240V, 50/60Hz, 841~851W Power Rating:

Length of Power 1.2 m Cord:

Material:

Bowl -Vitreous China Seat & Cover -Plastic Remoter Controller

-Aluminium

448W x 820D x 527H mm Size:

# Parts description

**CW993VC** Elongated Closet Bowl

TCF993WAT WASHLET unit