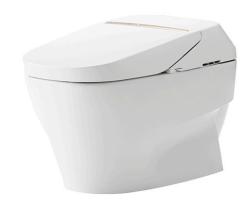

#### NEOREST XH II Luxurious Smart Toilet

### eatures

- Luxury, stylish and elegant design
- Hybrid Ecology System
  WATER SAVING dual flush 6 / 3L
- Minimum required water pressure only at 0.2MPa (Dynamic)
- TORNADO FLUSH for powerful flushing effect with less amount of water
- Intergral WASHLET features front and rear warm water washing
- Revolutionary technology, ACTILIGHT, keeps the toilet clean on its own, ridding it both visible and invisible waste
- Automatic operation: Lid opens, closes and toilet flushes when sensor is activated
- Auto Soft light function usable for night time

# Parts description

**CW993VC** Elongated Closet Bowl

TCF993WAT WASHLET unit