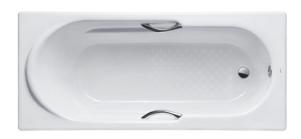

#### ENAMELED CAST IRON Non-Apron Bathtub

### **B**eatures

- Elegant, graceful design gives a comfortable experience
- With Headrest and armrest providing comfortable bathing experience
- Cast iron construction provides years of durability
- Slip-resistance surface
- Dedicated handgrip on both sides (FBY1530NHPE)

## Parts description

Fittings is **not included.** 

FBY1530NHPE

Enameled Cast Iron Non-Apron Bathtub (w/ Hand Grip)

• FBY1530NPE

Enameled Cast Iron Non-Apron Bathtub

(w/o Hand Grip)

Optional Parts