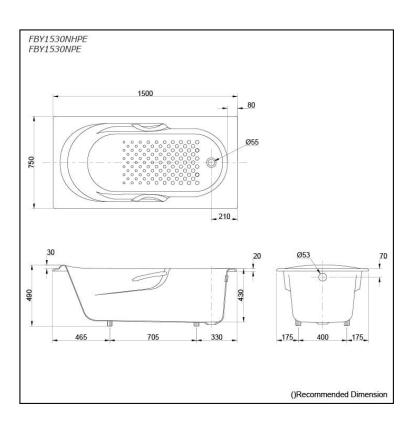

### **S**pecifications

Size: 1500W x 750D x 490H mm

Material: Enameled Cast Iron

Actual Capacity: 170L
Pop-up Waste: Not Included